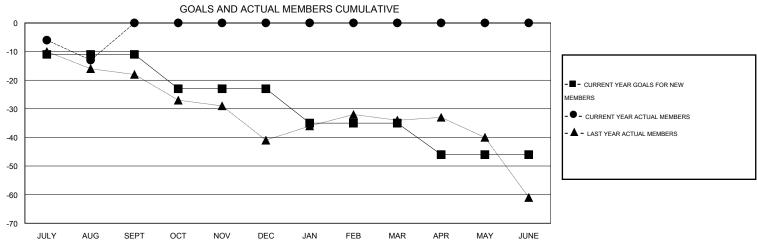

## **LOCATION MICHIGAN**

GMT CA 1

| Clubs         |                  |                  |                  |                  | Members       |                    |                                     |                    |                  |
|---------------|------------------|------------------|------------------|------------------|---------------|--------------------|-------------------------------------|--------------------|------------------|
|               | RESUL            | TS FOR 2016-2017 |                  |                  |               | RESU               | JLTS FOR 2016-2017                  |                    |                  |
| QUARTER       | NEW CLUB<br>GOAL | NEW CLUBS        | DROPPED<br>CLUBS | NET<br>GAIN/LOSS | QUARTER       | NEW MEMBER<br>GOAL | CHARTER AND<br>NEW MEMBERS<br>ADDED | DROPPED<br>MEMBERS | NET<br>GAIN/LOSS |
| JULY/AUG/SEPT | 0                | 0                | 1                | -1               | JULY/AUG/SEPT | -11                | 18                                  | 31                 | -13              |
| OCT/NOV/DEC   | 0                | 0                | 0                | 0                | OCT/NOV/DEC   | -12                | 0                                   | 0                  | 0                |
| JAN/FEB/MAR   | 0                | 0                | 0                | 0                | JAN/FEB/MAR   | -12                | 0                                   | 0                  | 0                |
| APR/MAY/JUNE  | 0                | 0                | 0                | 0                | APR/MAY/JUNE  | -11                | 0                                   | 0                  | 0                |

## GOALS AND ACTUAL NEW CLUBS CUMULATIVE

| DROPPED CLUBS: 1        |          | 10 CLUBS OF 35 ADDED 1 OR MORE<br>NEW MEMBERS | GENDER DISTRIBU  MALE  FEMALE         | TION<br>754 (74.14%)<br>263 (25.86%) |
|-------------------------|----------|-----------------------------------------------|---------------------------------------|--------------------------------------|
| DROPPED MEMBERS         |          |                                               |                                       | ,                                    |
| DECEASED CLUB CANCELLED | 5        | CLICK HERE FOR HEALTH ASSESSMENT DATA         | FAMILY UNIT MEMBERS HEAD OF HOUSEHOLD | 145<br>71                            |
| OTHER TOTAL             | 26<br>31 |                                               | NON-HEAD OF HOUSEHOLI                 | 74                                   |